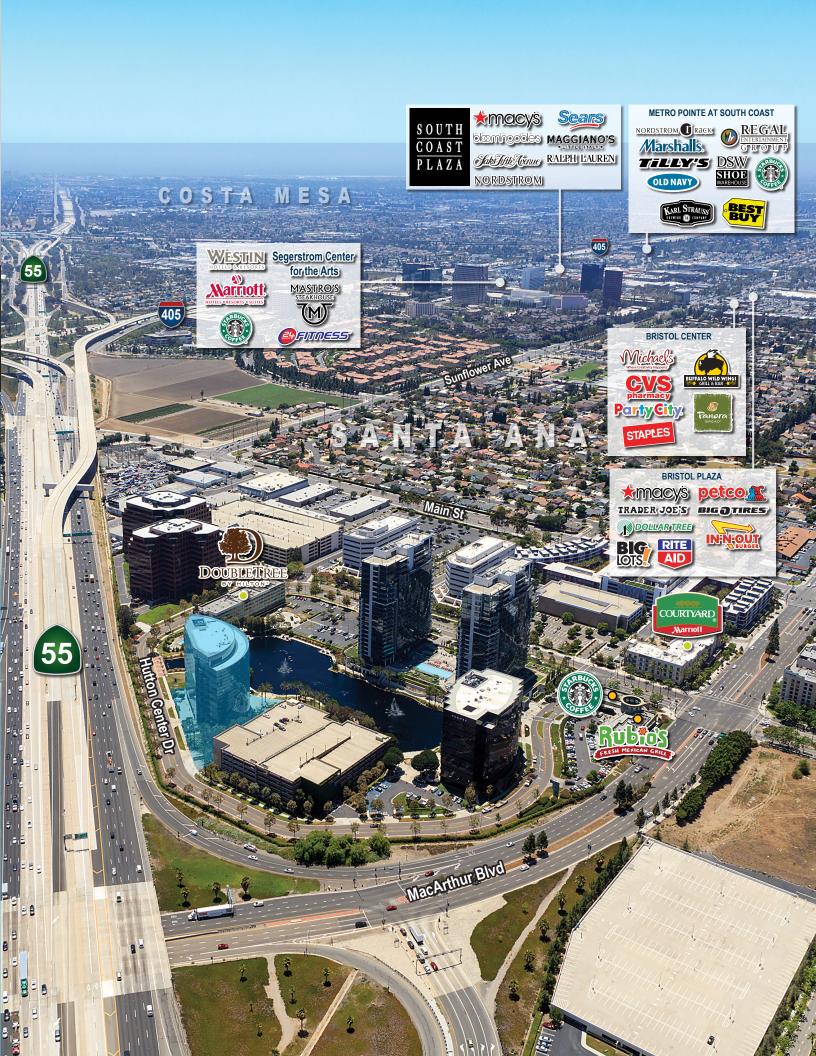

## **IDEAL PROXIMITY TO AIRPORT, FREEWAYS AND HOUSING**

 Direct access to the 5, 405, and 55 freeways and minutes to John Wayne Airport

WALKING PATHS SURROUNDING A BEAUTI-**FUL LAKE** 

#### **CAMPUS AMENITIES**

 Includes Masala Craft, Starbucks, Poketeria, Nabi Bento, Yang's Braised Chicken, Hutton Marketplace & Rubios

**LAKESIDE SEATING AREAS** 

HOTELS WITHIN WALKING DISTANCE

| AVAILABILITY | SUITE   | SQ. FT.   | DESCRIPTION                                                                     |
|--------------|---------|-----------|---------------------------------------------------------------------------------|
|              | 150     | 6,749 SF  | 10 Offices, Conference Room, Break Room and Storage Area                        |
|              | 200*    | 7,864 SF  | 8 Offices, Conference Room, Break Room and Open Area                            |
|              | 220*    | 5,754 SF  | 9 Offices, Conference Room, Kitchenette and Large Open Area                     |
|              | 260*    | 4,043 SF  | 2 Offices, Conference Room, Kitchenette and Large Open Area                     |
|              | 300**   | 9,340 SF  | 5 Offices, Conference Room, Break Room and Open Area                            |
|              | 330**   | 3,310 SF  | 4 Offices, Conference Room, Kitchenette and Open Area                           |
|              | 350**   | 5,658 SF  | 9 Offices, Conference Room, Break Room and Open Area                            |
|              | 370**   | 4,045 SF  | 14 Offices, Large Conference Room, File/Server Room and Break Room              |
|              | 400 *** | 12,059 SF | 13 Offices, Conference Room, Break Room and Production Room and Large Open Area |
|              | 450 *** | 10,134 SF | 6 Offices, Conference Room, Break Room and Open Area                            |
|              | 570     | 2,947 SF  | Creative Suite - 3 Offices, Conference Room, Break Room and Open Area           |
|              | 580     | 3,023 SF  | Creative Buildout - 2 Offices, Conference Room, Kitchenette and Open Area       |
|              | 590     | 3,502 SF  | Creative Suite - 3 Offices, Large Conference Room, Break Room and Open Area     |
|              | 600     | 2,570 SF  | Creative Suite - 2 Offices, Conference Room, Open Break Room and Open Area      |
|              | 635     | 2,345 SF  | Creative Suite - 2 Offices, Open Break Room and Open Area                       |
|              | 670     | 2,992 SF  | 6 Offices, Conference Room and Open Break Area                                  |
|              | 720     | 3,064 SF  | 1 Office, Conference Room and Break Room                                        |
|              | 760     | 5,012 SF  | 6 Offices, Conference Room and Break Room                                       |
|              | 800     | 22,353 SF | Warm Shell                                                                      |
|              |         |           |                                                                                 |