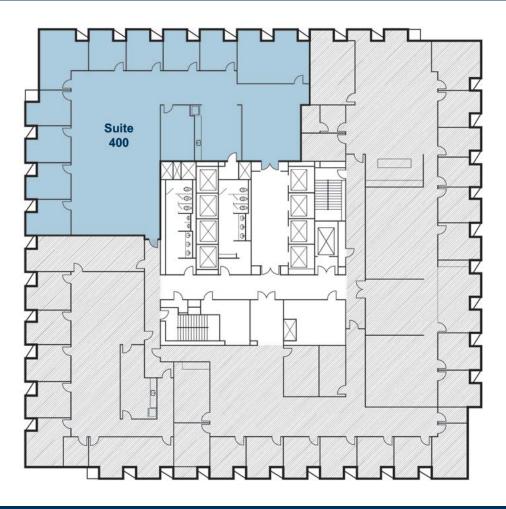

### **SUITE 400**

- 6,531 RSF
- Double Door Entry Off Elevator
- 9 Window Lined Private Offices
- Conference Room
- Kitchen / Breakroom
- Upgraded Material and Finishes
- New Construction Never Occupied!
- New Outdoor Pavilions
- Project Fitness Center
- Project Conference Center