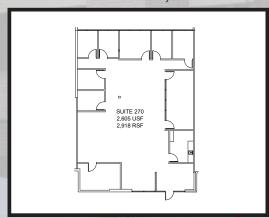

## **Availabilities**

| Sq. Ft.  | Suite | Description                                                                                                            | Available     | Rate/SF    |
|----------|-------|------------------------------------------------------------------------------------------------------------------------|---------------|------------|
| 3,745 SF | 260   | 6 Offices, Open Area, Reception<br>& Sink                                                                              | April 1, 2022 | \$2.50 FSG |
| 2,918 SF | 270   | 8 Offices, Conference Room,<br>Break Room with Sink, Reception &<br>Open Area<br>*Fully furnished, inquire with broker | Vacant        | \$2.50 FSG |
| 2,361 SF | 277   | 5 Offices, Conference Room, Break<br>Room with Sink, Reception &<br>Open Area                                          | Vacant        | \$2.50 FSG |

### Suite 260 - ±3,745 (Hypothetical)

Suite 270 - ±2,918 SF

Suite 277 - ±2,361 SF