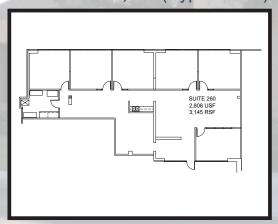

## **Availabilities**

| Sq. Ft.  | Suite | Description                                                                                                            | Available     | Rate/SF    |
|----------|-------|------------------------------------------------------------------------------------------------------------------------|---------------|------------|
| 3,745 SF | 260   | 6 Offices, Open Area, Reception<br>& Sink                                                                              | April 1, 2022 | \$2.50 FSG |
| 2,918 SF | 270   | 8 Offices, Conference Room,<br>Break Room with Sink, Reception &<br>Open Area<br>*Fully furnished, inquire with broker | Vacant        | \$2.50 FSG |
| 2,361 SF | 277   | 5 Offices, Conference Room, Break<br>Room with Sink, Reception &<br>Open Area                                          | Vacant        | \$2.50 FSG |

### Suite 260 - ±3,745 (Hypothetical)

Suite 270 - ±2,918 SF

Suite 277 - ±2,361 SF