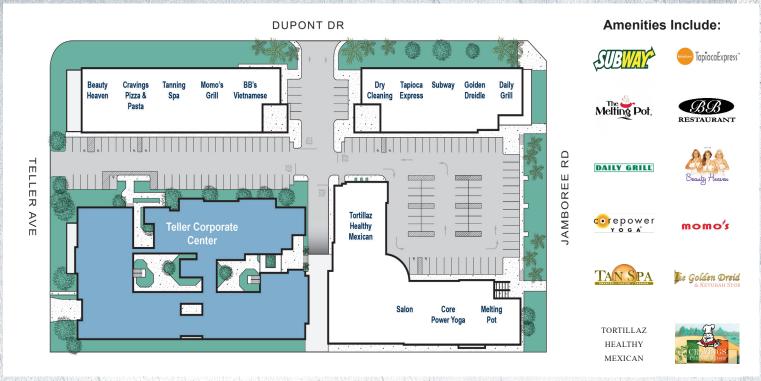

#### **Abundant Food Options**

Increase productivity with 9 restaurants within walking distance

#### **Close Access to Irvine Spectrum**

Endless options for lunch meetings and happy hours