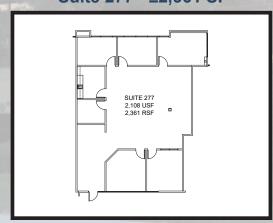

## **Availabilities**

| Sq. Ft.  | Suite | Description                                                                                                            | Available     | Rate/SF    |
|----------|-------|------------------------------------------------------------------------------------------------------------------------|---------------|------------|
| 3,745 SF | 260   | 6 Offices, Open Area, Reception<br>& Sink                                                                              | April 1, 2022 | \$2.50 FSG |
| 2,918 SF | 270   | 8 Offices, Conference Room,<br>Break Room with Sink, Reception &<br>Open Area<br>*Fully furnished, inquire with broker | Vacant        | \$2.50 FSG |
| 2,361 SF | 277   | 5 Offices, Conference Room, Break<br>Room with Sink, Reception &<br>Open Area                                          | Vacant        | \$2.50 FSG |

### Suite 260 - ±3,745 (Hypothetical)

Suite 270 - ±2,918 SF

Suite 277 - ±2,361 SF