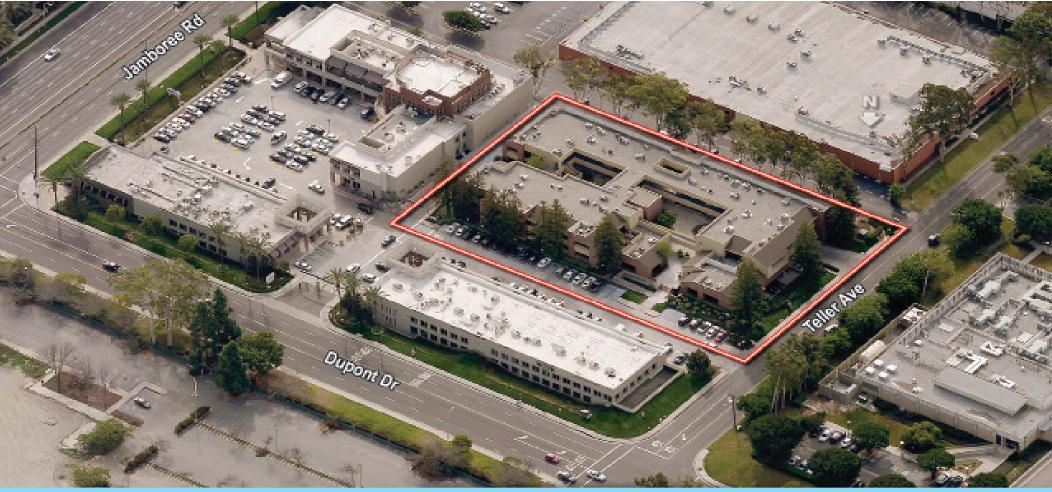

able     | Rate/SF    |
|----------|-------|------------------------------------------------------------------------------------------------------------------------|---------------|------------|
| 3,745 SF | 260   | 6 Offices, Open Area, Reception<br>& Sink                                                                              | April 1, 2022 | \$2.50 FSG |
| 2,918 SF | 270   | 8 Offices, Conference Room,<br>Break Room with Sink, Reception &<br>Open Area<br>*Fully furnished, inquire with broker | Vacant        | \$2.50 FSG |
| 2,361 SF | 277   | 5 Offices, Conference Room, Break<br>Room with Sink, Reception &<br>Open Area                                          | Vacant        | \$2.50 FSG |

### Suite 260 - ±3,745 (Hypothetical)



Suite 270 - ±2,918 SF



Suite 277 - ±2,361 SF







### **CHRIS DRZYZGA**

Vice President Lic. #01926212 949.263.5303 chrisd@voitco.com

#### PATRICK MCCREDIE

Senior Associate Lic. #02014408 949.263.5321 pmccredie@voitco.com